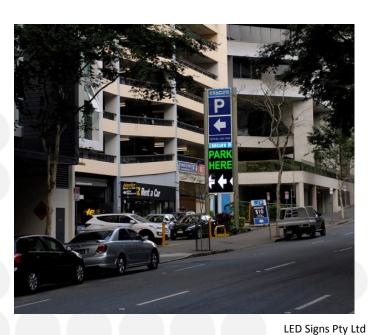

# Festival Car Park Carpark Entry Display

LED-Signs worked with The Seymour Group on this project.

#### Location:

Festival Car Park, Brisbane, QLD

## **Brief:**

Supply & install a full colour LED display and a double sided light box for the entrance of the Festival Car Park in the Brisbane CBD.

## Solution:

- 10mm virtual pitch screen
- Full colour video display
- Screen size 3200mm x 1600mm
- Software installation and training
- Rear service access
- 3600mm by 1600mm double sided light box

1300 553 555