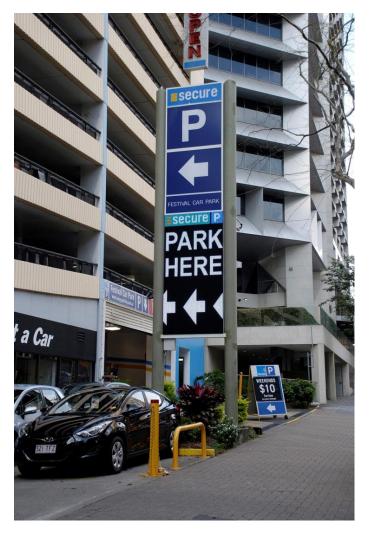

# Festival Car Park Carpark Entry Display

LED-Signs worked with The Seymour Group on this project.

#### Location:

Festival Car Park, Brisbane, QLD

## **Brief:**

Supply & install a full colour LED display and a double sided light box for the entrance of the Festival Car Park in the Brisbane CBD.

## Solution:

- 10mm virtual pitch screen
- Full colour video display
- Screen size 3200mm x 1600mm
- Software installation and training
- Rear service access
- 3600mm by 1600mm double sided light box

1300 553 555