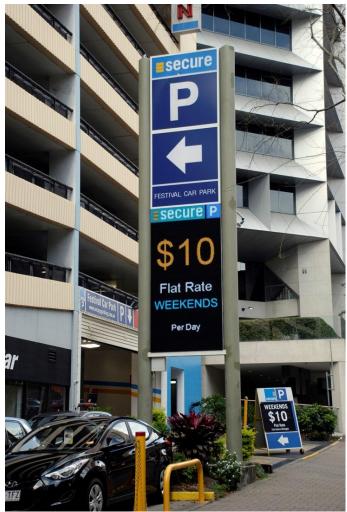

# Festival Car Park Carpark Entry Display

LED-Signs worked with The Seymour Group on this project.

#### Location:

Festival Car Park, Brisbane, QLD

## **Brief:**

Supply & install a full colour LED display and a double sided light box for the entrance of the Festival Car Park in the Brisbane CBD.

## Solution:

- 10mm virtual pitch screen
- Full colour video display
- Screen size 3200mm x 1600mm
- Software installation and training
- Rear service access
- 3600mm by 1600mm double sided light box

1300 553 555